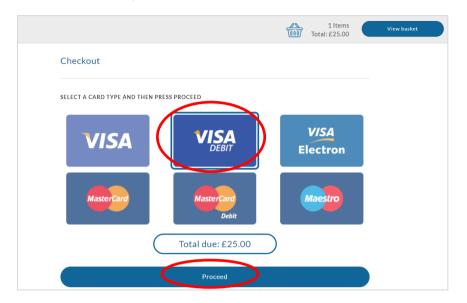

s           (7)         Manage auto top u         |                                             |                                     |

Step 2. Check out by clicking on the View basket button, followed by the Checkout button:

| ក្     | 1 Items<br>Total: £25.00 | View basket     |
|--------|--------------------------|-----------------|
|        |                          |                 |
|        |                          |                 |
| DUCT   |                          | REMOVE          |
| £25.00 |                          | X               |
|        | £0.00                    |                 |
|        | £25.00                   |                 |
|        | PRICE                    | PRICE<br>£25.00 |



#### Select a **CARD TYPE**, then click the **Proceed** button:



#### Please be aware that your card issuer may charge a fee for credit card payments

Enter your card details and, should you wish to save the details for a quicker check out process in the future, click the **STORE FOR FUTURE USE** button. Saving your card details will also enable you to use **Auto Top Up:** 

| ENTER CARD DETAILS   |         |      |
|----------------------|---------|------|
| Name on card         |         |      |
| Card number          | ММ      | / YY |
| CVV                  |         |      |
| STORE FOR FUTURE USE |         |      |
|                      | Pay now |      |



### Auto Top Up

You are able set up an Auto Top Up for the Meal Order Purse which ensures that funds are automatically added from your payment card when your balance falls below a pre-sel